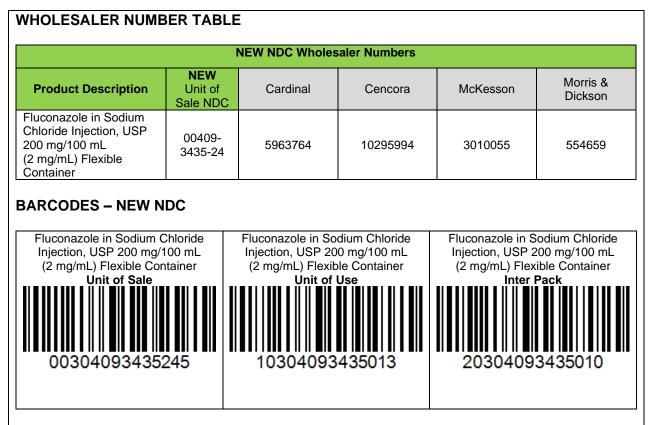

For more information on recent Pfizer Hospital product NDC changes, visit PfizerHospitalUS.com/ndc-changes

Wholesaler numbers and barcodes have been included below for ordering the <u>new NDC</u> presentation.

## PRODUCT INFORMATION: Fluconazole in Sodium Chloride Injection, USP 200 mg/100 mL (2 mg/mL) Flexible Container

| Product<br>Description   Fluconazole in Sodium Chloride Injection, USP<br>200 mg/100 mL (2 mg/mL) Flexible Container   Fluconazole in Sodium Chloride Injection, USP<br>200 mg/100 mL (2 mg/mL) Flexible Container     Unit of Sale<br>NDC   00409-4688-18   00409-3435-24     Unit of Use<br>NDC   00409-4688-22   00409-3435-01 | CATEGORY  | CURRENT                                                                                                                                                                                                                                                                                                                                                                                                                                                                                                                                                                                                                                                                                                                                                                                                                                                                                                                                                                                                                                                                                                                                                                                                                                                                                                                                                                                                                                                                                                                                                                                                                                                                                                                                                                                                                                                                                                                                                                                                                                                                                           | NEW                                                                                                                                                                                                                                                                                                                                                                                                                                                                                                                                                                                                                                                                                                                                                                                                                                                                                                                                                                                                                                                                                                                                                                                                                                                                                                                                                                                                                                                                                                                                                                                                                                                                                                                                                                                                                                                                                                                                                                                                                                                                                                                            |  |
|-----------------------------------------------------------------------------------------------------------------------------------------------------------------------------------------------------------------------------------------------------------------------------------------------------------------------------------|-----------|---------------------------------------------------------------------------------------------------------------------------------------------------------------------------------------------------------------------------------------------------------------------------------------------------------------------------------------------------------------------------------------------------------------------------------------------------------------------------------------------------------------------------------------------------------------------------------------------------------------------------------------------------------------------------------------------------------------------------------------------------------------------------------------------------------------------------------------------------------------------------------------------------------------------------------------------------------------------------------------------------------------------------------------------------------------------------------------------------------------------------------------------------------------------------------------------------------------------------------------------------------------------------------------------------------------------------------------------------------------------------------------------------------------------------------------------------------------------------------------------------------------------------------------------------------------------------------------------------------------------------------------------------------------------------------------------------------------------------------------------------------------------------------------------------------------------------------------------------------------------------------------------------------------------------------------------------------------------------------------------------------------------------------------------------------------------------------------------------|--------------------------------------------------------------------------------------------------------------------------------------------------------------------------------------------------------------------------------------------------------------------------------------------------------------------------------------------------------------------------------------------------------------------------------------------------------------------------------------------------------------------------------------------------------------------------------------------------------------------------------------------------------------------------------------------------------------------------------------------------------------------------------------------------------------------------------------------------------------------------------------------------------------------------------------------------------------------------------------------------------------------------------------------------------------------------------------------------------------------------------------------------------------------------------------------------------------------------------------------------------------------------------------------------------------------------------------------------------------------------------------------------------------------------------------------------------------------------------------------------------------------------------------------------------------------------------------------------------------------------------------------------------------------------------------------------------------------------------------------------------------------------------------------------------------------------------------------------------------------------------------------------------------------------------------------------------------------------------------------------------------------------------------------------------------------------------------------------------------------------------|--|
| NDC 00409-4688-18 00409-3435-24   Unit of Use<br>NDC 00409-4688-22 00409-3435-01                                                                                                                                                                                                                                                  | Product   | Fluconazole in Sodium Chloride Injection, USP                                                                                                                                                                                                                                                                                                                                                                                                                                                                                                                                                                                                                                                                                                                                                                                                                                                                                                                                                                                                                                                                                                                                                                                                                                                                                                                                                                                                                                                                                                                                                                                                                                                                                                                                                                                                                                                                                                                                                                                                                                                     | Fluconazole in Sodium Chloride Injection, USP                                                                                                                                                                                                                                                                                                                                                                                                                                                                                                                                                                                                                                                                                                                                                                                                                                                                                                                                                                                                                                                                                                                                                                                                                                                                                                                                                                                                                                                                                                                                                                                                                                                                                                                                                                                                                                                                                                                                                                                                                                                                                  |  |
| NDC 00409-4688-22 00409-3435-01   NDC 00409-3435-01 00409-3435-01                                                                                                                                                                                                                                                                 |           | 00409-4688-18                                                                                                                                                                                                                                                                                                                                                                                                                                                                                                                                                                                                                                                                                                                                                                                                                                                                                                                                                                                                                                                                                                                                                                                                                                                                                                                                                                                                                                                                                                                                                                                                                                                                                                                                                                                                                                                                                                                                                                                                                                                                                     | 00409-3435-24                                                                                                                                                                                                                                                                                                                                                                                                                                                                                                                                                                                                                                                                                                                                                                                                                                                                                                                                                                                                                                                                                                                                                                                                                                                                                                                                                                                                                                                                                                                                                                                                                                                                                                                                                                                                                                                                                                                                                                                                                                                                                                                  |  |
| Bag Image                                                                                                                                                                                                                                                                                                                         |           | 00409-4688-22                                                                                                                                                                                                                                                                                                                                                                                                                                                                                                                                                                                                                                                                                                                                                                                                                                                                                                                                                                                                                                                                                                                                                                                                                                                                                                                                                                                                                                                                                                                                                                                                                                                                                                                                                                                                                                                                                                                                                                                                                                                                                     | 00409-3435-01                                                                                                                                                                                                                                                                                                                                                                                                                                                                                                                                                                                                                                                                                                                                                                                                                                                                                                                                                                                                                                                                                                                                                                                                                                                                                                                                                                                                                                                                                                                                                                                                                                                                                                                                                                                                                                                                                                                                                                                                                                                                                                                  |  |
|                                                                                                                                                                                                                                                                                                                                   | Bag Image | FUGCONAZOLE IN SODIUM CHLORIDE INJECTION, USP 200 mg/100 mL (2 mg/mL) Iso-smore SODIUM CHLORIDE DULBAT Som of FugConazole and ong of Sodium cellerite, Usp. IN VAREFORI NACCON USP. growth of the Sodia of the Sod | Figure of the source of the so |  |