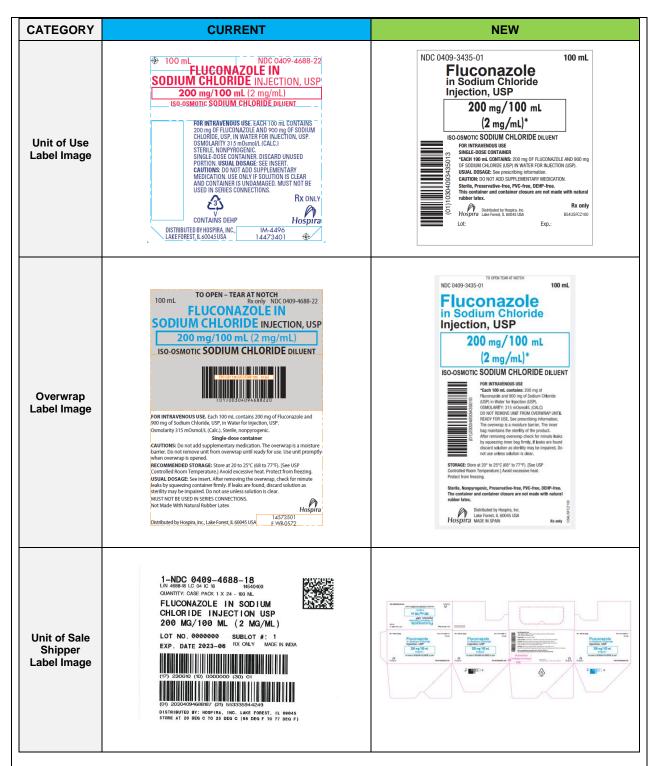

While there is a difference in NDC and label, as detailed in the Product Information table below, please note there is no change to unit of use price, unit of sale size, or indications. Please keep in mind that as we transition to the <u>new</u> NDC, 00409-3435-24, both labels may be in the marketplace temporarily.

## TRANSITION TABLE

| CURRENT<br>NDC                        | NEW NDC INFORMATION                         |                                |                                                                                                |                                 |
|---------------------------------------|---------------------------------------------|--------------------------------|------------------------------------------------------------------------------------------------|---------------------------------|
| Unit of Sale<br>NDC Being<br>Depleted | Unit of Sale<br>NDC Being<br>Made Available | Ordering &<br>Shipping Options | Product Description                                                                            | Unit of<br>Sale<br>Pack<br>Size |
| 00409-4688-18                         | 00409-3435-24                               | Wholesaler &<br>Distributor    | Fluconazole in Sodium Chloride<br>Injection, USP 200 mg/100 mL<br>(2 mg/mL) Flexible Container | 24                              |

## PRODUCT INFORMATION: Fluconazole in Sodium Chloride Injection, USP 200 mg/100 mL (2 mg/mL) Flexible Container

| Product<br>Description   Fluconazole in Sodium Chloride Injection, USP<br>200 mg/100 mL (2 mg/mL) Flexible Container   Fluconazole in Sodium Chloride Injection, USP<br>200 mg/100 mL (2 mg/mL) Flexible Container     Unit of Sale<br>NDC   00409-4688-18   00409-3435-24     Unit of Use<br>NDC   00409-4688-22   00409-3435-01 | CATEGORY  | CURRENT                                                                                                                                                                                                                                                                                                                                                                                                                                                                                                                                                                                                                                                                                                                                                                                                                                                                                                                                                                                                                                                                                                                                                                                                                                                                                                                                                                                                                                                                                                                                                                                                                                                                                                                                                                                                                                                                                                                                                                                                                                                                                           | NEW                                                                                                                                                                                                                                                                                                                                                                                                                                                                                                                                                                                                                                                                                                                                                                                                                                                                                                                                                                                                                                                                                                                                                                                                                                                                                                                                                                                                                                                                                                                                                                                                                                                                                                                                                                                                                                                                                                                                                                                                                                                                                                                            |  |
|-----------------------------------------------------------------------------------------------------------------------------------------------------------------------------------------------------------------------------------------------------------------------------------------------------------------------------------|-----------|---------------------------------------------------------------------------------------------------------------------------------------------------------------------------------------------------------------------------------------------------------------------------------------------------------------------------------------------------------------------------------------------------------------------------------------------------------------------------------------------------------------------------------------------------------------------------------------------------------------------------------------------------------------------------------------------------------------------------------------------------------------------------------------------------------------------------------------------------------------------------------------------------------------------------------------------------------------------------------------------------------------------------------------------------------------------------------------------------------------------------------------------------------------------------------------------------------------------------------------------------------------------------------------------------------------------------------------------------------------------------------------------------------------------------------------------------------------------------------------------------------------------------------------------------------------------------------------------------------------------------------------------------------------------------------------------------------------------------------------------------------------------------------------------------------------------------------------------------------------------------------------------------------------------------------------------------------------------------------------------------------------------------------------------------------------------------------------------------|--------------------------------------------------------------------------------------------------------------------------------------------------------------------------------------------------------------------------------------------------------------------------------------------------------------------------------------------------------------------------------------------------------------------------------------------------------------------------------------------------------------------------------------------------------------------------------------------------------------------------------------------------------------------------------------------------------------------------------------------------------------------------------------------------------------------------------------------------------------------------------------------------------------------------------------------------------------------------------------------------------------------------------------------------------------------------------------------------------------------------------------------------------------------------------------------------------------------------------------------------------------------------------------------------------------------------------------------------------------------------------------------------------------------------------------------------------------------------------------------------------------------------------------------------------------------------------------------------------------------------------------------------------------------------------------------------------------------------------------------------------------------------------------------------------------------------------------------------------------------------------------------------------------------------------------------------------------------------------------------------------------------------------------------------------------------------------------------------------------------------------|--|
| NDC 00409-4688-18 00409-3435-24   Unit of Use<br>NDC 00409-4688-22 00409-3435-01                                                                                                                                                                                                                                                  | Product   | Fluconazole in Sodium Chloride Injection, USP                                                                                                                                                                                                                                                                                                                                                                                                                                                                                                                                                                                                                                                                                                                                                                                                                                                                                                                                                                                                                                                                                                                                                                                                                                                                                                                                                                                                                                                                                                                                                                                                                                                                                                                                                                                                                                                                                                                                                                                                                                                     | Fluconazole in Sodium Chloride Injection, USP                                                                                                                                                                                                                                                                                                                                                                                                                                                                                                                                                                                                                                                                                                                                                                                                                                                                                                                                                                                                                                                                                                                                                                                                                                                                                                                                                                                                                                                                                                                                                                                                                                                                                                                                                                                                                                                                                                                                                                                                                                                                                  |  |
| NDC 00409-4688-22 00409-3435-01   NDC 00409-3435-01 00409-3435-01                                                                                                                                                                                                                                                                 |           | 00409-4688-18                                                                                                                                                                                                                                                                                                                                                                                                                                                                                                                                                                                                                                                                                                                                                                                                                                                                                                                                                                                                                                                                                                                                                                                                                                                                                                                                                                                                                                                                                                                                                                                                                                                                                                                                                                                                                                                                                                                                                                                                                                                                                     | 00409-3435-24                                                                                                                                                                                                                                                                                                                                                                                                                                                                                                                                                                                                                                                                                                                                                                                                                                                                                                                                                                                                                                                                                                                                                                                                                                                                                                                                                                                                                                                                                                                                                                                                                                                                                                                                                                                                                                                                                                                                                                                                                                                                                                                  |  |
| Bag Image                                                                                                                                                                                                                                                                                                                         |           | 00409-4688-22                                                                                                                                                                                                                                                                                                                                                                                                                                                                                                                                                                                                                                                                                                                                                                                                                                                                                                                                                                                                                                                                                                                                                                                                                                                                                                                                                                                                                                                                                                                                                                                                                                                                                                                                                                                                                                                                                                                                                                                                                                                                                     | 00409-3435-01                                                                                                                                                                                                                                                                                                                                                                                                                                                                                                                                                                                                                                                                                                                                                                                                                                                                                                                                                                                                                                                                                                                                                                                                                                                                                                                                                                                                                                                                                                                                                                                                                                                                                                                                                                                                                                                                                                                                                                                                                                                                                                                  |  |
|                                                                                                                                                                                                                                                                                                                                   | Bag Image | FUGCONAZOLE IN SODIUM CHLORIDE INJECTION, USP 200 mg/100 mL (2 mg/mL) Iso-smore SODIUM CHLORIDE DULBAT Som of FugConazole and ong of Sodium cellerite, Usp. IN VAREFORI NACCON USP. growth of the Sodia of the Sod | Figure of the source of the so |  |